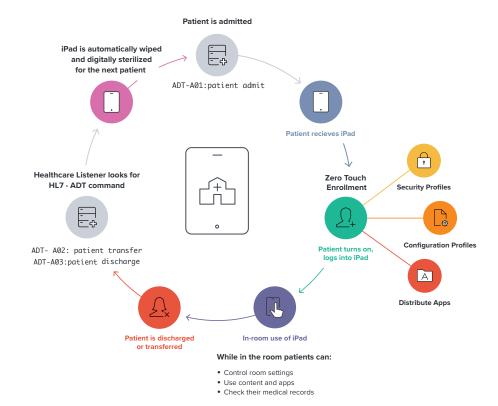

## How it works: Automated Patient Workflow

## Jamf's healthcare solution: The only solution on the market to deploy and digitally sterilize iPad and Apple TV.

Healthcare Listener, included with Jamf Pro, is a secure Emergency Medical Record-EMR- integration that listens for HL7 ADT messages such as: Admit, Discharge, and Transfer. Healthcare Listener then uses these messages to automatically trigger various remote actions to Apple iOS and tvOS devices, allowing your devices to work exactly how patients need while in your care - no visit from IT required!